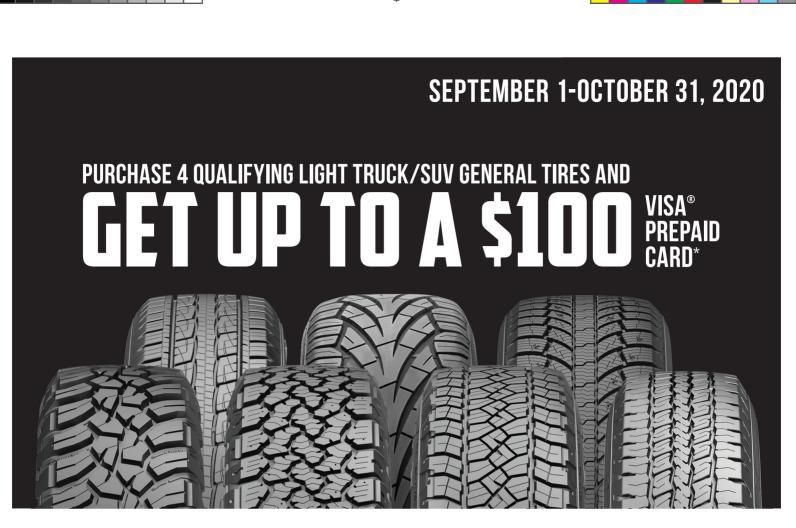

Receive up to a \$100 General Tire Visa Prepaid Card with the purchase of 4 qualifying light truck/SUV General Tires from 9/1/20 to 10/31/20.

Eligible Tires: (Tires not listed will not be accepted)

| Reward Card | Qualifying Tire Models                   |                |                            |              |  |  |  |  |  |  |  |  |
|-------------|------------------------------------------|----------------|----------------------------|--------------|--|--|--|--|--|--|--|--|
| □ \$100     | Grabber™ AT²                             | Grabber™ A/T×  | Grabber™ X <sup>3</sup>    |              |  |  |  |  |  |  |  |  |
| □ \$70      | Grabber™ APT                             | Grabber™ HD    | Grabber™ HTS <sup>60</sup> | Grabber™ UHP |  |  |  |  |  |  |  |  |
| □ \$50      | AltiMAX <sup>™</sup> Artic <sup>12</sup> | Grabber™ Artic | Grabber™ Artic LT          | Grabber™ HTS |  |  |  |  |  |  |  |  |